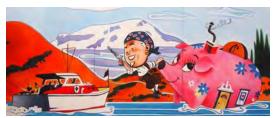

BIRD HUNTER 36x60" \$1500

FREEZE FRAME 60x36" \$1500

SPILT MILK OF HUMAN KINDESS 48x60" \$2000

LIGHT AS A FEATHER AT THE END OF THE TUNNEL 5x12' \$4000

IF PIGS COULD FLOAT 5x12' \$4000

THE BIG SNAFU 6x36' (If you are interested in this monster, just email me about it)