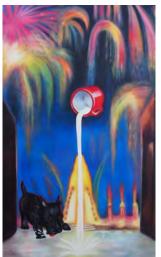

BIRD HUNTER 36x60" \$1500

FREEZE FRAME 60x36" \$1500

SPILT MILK OF HUMAN KINDESS 48x60" \$2000

LIGHT AS A FEATHER AT THE END OF THE TUNNEL 5x12' \$4000

IF PIGS COULD FLOAT 5x12' \$4000

THE BIG SNAFU 6x36' (If you are interested in this monster, just email me about it)